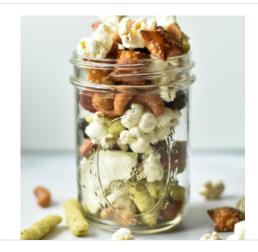

## Sweet & Salty Snack Mix

Prep Time 5 mins
Total Time 5 mins
Meal Type Snack

Servings 8

## Ingredients

- 2 cups popcorn
- 1 cup honey roasted cashews (or other nut/seed)
- 1 cup dried apples
- 1/3 cup dried cherries
- 1 cup peanut butter stuffed pretzels
- 1 cup pea crisps